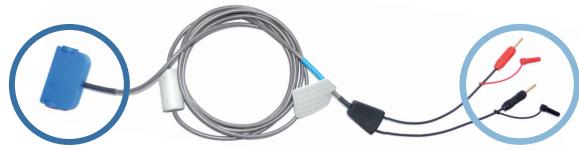

#### **StimConnect™**

Disposable and reusable bipolar elongation cables for connecting myocardial electrodes and catheters to external pacemakers for temporary stimulation. The cables are available in blue and white and have a length of 2 m.

W = White

Code:

Distal Side

Code:

**Proximal Side** 

Biotronik adapter Code: BIO

Example: SC.W/TCO/OSY (corresponds to the elongation cable shown above)

#### **Product Code for Reusable Elongation Cables:**

W = White

B = Blue

Code Proximal Side

Example: SC.RB/TBOX/OP (corresponds to the elongation cable shown above)

Osypka Medical GmbH

Albert-Einstein-Strasse 3 12489 Berlin, Germany Phone: +49 (30) 6392 8300 Fax: +49 (30) 6392 8301 E-Mail: mail@osypkamed.com www.osypkamed.com