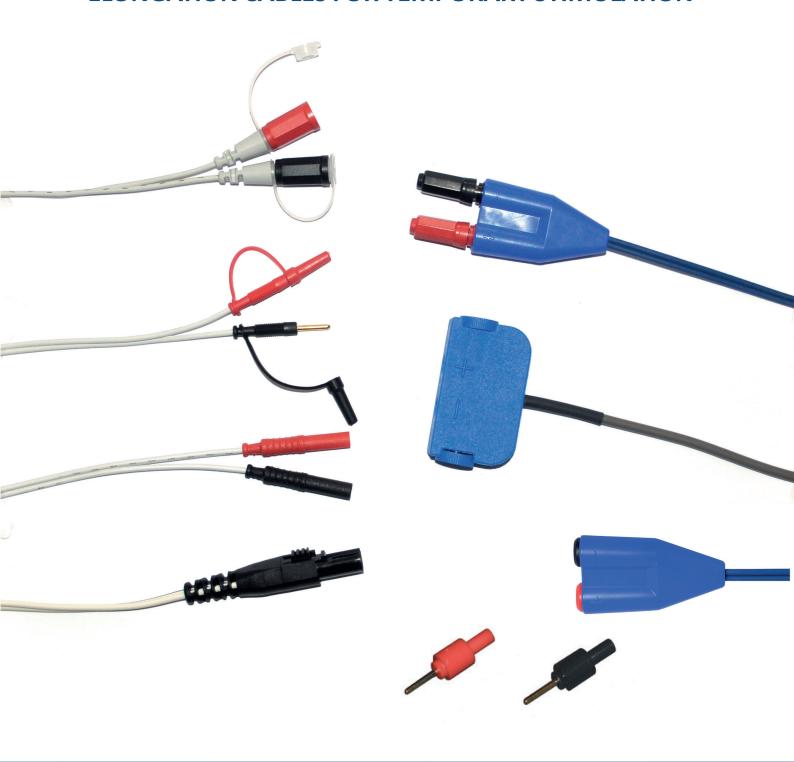

# **ELONGATION CABLES FOR TEMPORARY STIMULATION**

#### **StimConnect™**

Disposable and reusable bipolar elongation cables for connecting myocardial electrodes and catheters to external pacemakers for temporary stimulation. The cables are available in blue and white and have a length of 2 m.

#### **Disposable Elongation Cables**

Disposable elongation cables are sterile packed for safe and immediate usage.

| Distal Side (Female) Connection Myocard-Electrode/ Catheter | Proximal Side (Male)<br>Connection Pacemaker     |
|-------------------------------------------------------------|--------------------------------------------------|
| Terminal box with screw side socket for exposed 2 mm pins   | 2 mm shrouded pins for collets<br>Osypka adapter |
| Terminal box with collets for exposed 2 mm pins             | Exposed 2 mm pins                                |
| Terminal box for touch proof 2 mm shrouded pins             | Touch proof 2 mm shrouded pins                   |
|                                                             | Medtronic adapter                                |
|                                                             | Biotronik adapter                                |

#### **Reusable Elongation Cables**

Reusable extension cables can be sterilized 25 times by ethylene oxide or steam. A punch card allows the identification of the sterilization cycles.

Possible distal and proximal connection variants, freely combinable:

# **StimConnect – Disposable Elongation Cables**

**Distal Side (Female) Connection Myocard-Electrode/ Catheter** 

**Proximal Side (Male) Connection Pacemaker** 

Terminal box with collets for exposed 2 mm pins

Code: TCO

Terminal box for touch proof 2 mm shrouded pins

Code: TSP

Terminal-box with screw side socket for exposed 2 mm pins

Code: TBOX

Osypka adapter **Code: OSY** 

Exposed 2 mm pins

Code: OP

Touch proof 2 mm shrouded pins

**Code: SP** 

Medtronic adapter

**Code: MED** 

**Product Code for Disposable Elongation Cables:** 

Color:

B = Blue

Packaging unit: 10 pieces

W = White

Code:

Distal Side

Code:

**Proximal Side** 

Biotronik adapter Code: BIO

Example: SC.W/TCO/OSY (corresponds to the elongation cable shown above)