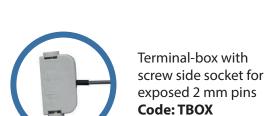

# **StimConnect – Disposable Elongation Cables**

**Distal Side (Female) Connection Myocard-Electrode/ Catheter** 

**Proximal Side (Male) Connection Pacemaker** 

Terminal box with collets for exposed 2 mm pins

Code: TCO

Terminal box for touch proof 2 mm shrouded pins

Code: TSP

Terminal-box with screw side socket for exposed 2 mm pins

Code: TBOX

Osypka adapter **Code: OSY** 

Exposed 2 mm pins

Code: OP