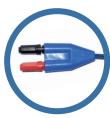

#### **StimConnect™**

Disposable and reusable bipolar elongation cables for connecting myocardial electrodes and catheters to external pacemakers for temporary stimulation. The cables are available in blue and white and have a length of 2 m.

# **StimConnect – Reusable Elongation Cables**

Distal Side (Female)
Connection Myocard-Electrode/ Catheter

Proximal Side (Male) Connection Pacemaker

Exposed 2 mm pins

Code: OP

Packaging unit: 5 pieces

#### **Product Code for Reusable Elongation Cables:**

W = White

B = Blue

Code Proximal Side

Example: SC.RB/TBOX/OP (corresponds to the elongation cable shown above)

Osypka Medical GmbH

Albert-Einstein-Strasse 3 12489 Berlin, Germany Phone: +49 (30) 6392 8300 Fax: +49 (30) 6392 8301 E-Mail: mail@osypkamed.com www.osypkamed.com