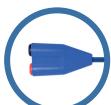

#### **StimConnect™**

Disposable and reusable bipolar elongation cables for connecting myocardial electrodes and catheters to external pacemakers for temporary stimulation. The cables are available in blue and white and have a length of 2 m.

# **StimConnect – Disposable Elongation Cables**

**Distal Side (Female) Connection Myocard-Electrode/ Catheter** 

**Proximal Side (Male) Connection Pacemaker** 

Terminal box with collets for exposed 2 mm pins

Code: TCO

Terminal box for touch proof 2 mm shrouded pins

Code: TSP

Terminal-box with screw side socket for exposed 2 mm pins

Code: TBOX

Osypka adapter **Code: OSY** 

Exposed 2 mm pins

Code: OP

Touch proof 2 mm shrouded pins

**Code: SP** 

Medtronic adapter

**Code: MED** 

**Product Code for Disposable Elongation Cables:** 

Color:

B = Blue

Packaging unit: 10 pieces

W = White

Code:

Distal Side

Code:

**Proximal Side** 

Biotronik adapter Code: BIO

Example: SC.W/TCO/OSY (corresponds to the elongation cable shown above)