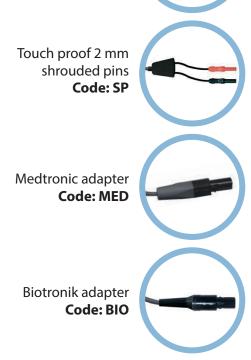

Code: TCO

Terminal box for touch proof 2 mm shrouded pins

Code: TSP

Terminal-box with screw side socket for exposed 2 mm pins

Code: TBOX

Osypka adapter **Code: OSY** 

Exposed 2 mm pins

Code: OP

Touch proof 2 mm shrouded pins

**Code: SP** 

Medtronic adapter

**Code: MED** 

**Product Code for Disposable Elongation Cables:** 

Color:

B = Blue

Packaging unit: 10 pieces

W = White

Code:

Distal Side

Code:

**Proximal Side** 

Biotronik adapter Code: BIO

Example: SC.W/TCO/OSY (corresponds to the elongation cable shown above)