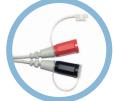

#### **EasyStim™**

EasyStim adapter for connecting touch proofed 2 mm pins (e.g. catheter) to collets, which allow to connect exposed 2 mm pins only. Double (red and black), sterile or non-sterile packed. Packaging unit: 20 double packs

**Product Code** 

EasyStim sterile: EasyStim non-sterile:

EasyStim.S

<u> EasyStim</u>