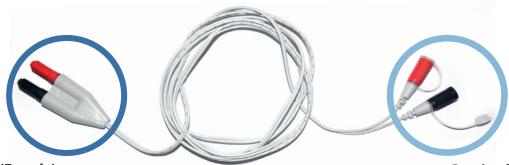

#### **StimConnect™**

Disposable and reusable bipolar elongation cables for connecting myocardial electrodes and catheters to external pacemakers for temporary stimulation. The cables are available in blue and white and have a length of 2 m.

#### **Disposable Elongation Cables**

Disposable elongation cables are sterile packed for safe and immediate usage.

| Distal Side (Female) Connection Myocard-Electrode/ Catheter | Proximal Side (Male)<br>Connection Pacemaker     |
|-------------------------------------------------------------|--------------------------------------------------|
| Terminal box with screw side socket for exposed 2 mm pins   | 2 mm shrouded pins for collets<br>Osypka adapter |
| Terminal box with collets for exposed 2 mm pins             | Exposed 2 mm pins                                |
| Terminal box for touch proof 2 mm shrouded pins             | Touch proof 2 mm shrouded pins                   |
|                                                             | Medtronic adapter                                |
|                                                             | Biotronik adapter                                |

W = White

Code:

Distal Side

Code:

**Proximal Side** 

Biotronik adapter Code: BIO

Example: SC.W/TCO/OSY (corresponds to the elongation cable shown above)