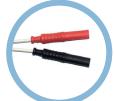

#### **EasyStim™**

EasyStim adapter for connecting touch proofed 2 mm pins (e.g. catheter) to collets, which allow to connect exposed 2 mm pins only. Double (red and black), sterile or non-sterile packed. Packaging unit: 20 double packs

**Product Code** 

EasyStim sterile: EasyStim non-sterile:

EasyStim.S

<u> EasyStim</u>