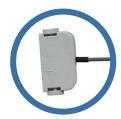

# **StimConnect – Reusable Elongation Cables**

Distal Side (Female)
Connection Myocard-Electrode/ Catheter

Proximal Side (Male) Connection Pacemaker

Exposed 2 mm pins

Code: OP

Packaging unit: 5 pieces

#### **Product Code for Reusable Elongation Cables:**

W = White

B = Blue

Code Proximal Side

Example: SC.RB/TBOX/OP (corresponds to the elongation cable shown above)

Osypka Medical GmbH

Albert-Einstein-Strasse 3 12489 Berlin, Germany Phone: +49 (30) 6392 8300 Fax: +49 (30) 6392 8301 E-Mail: mail@osypkamed.com www.osypkamed.com